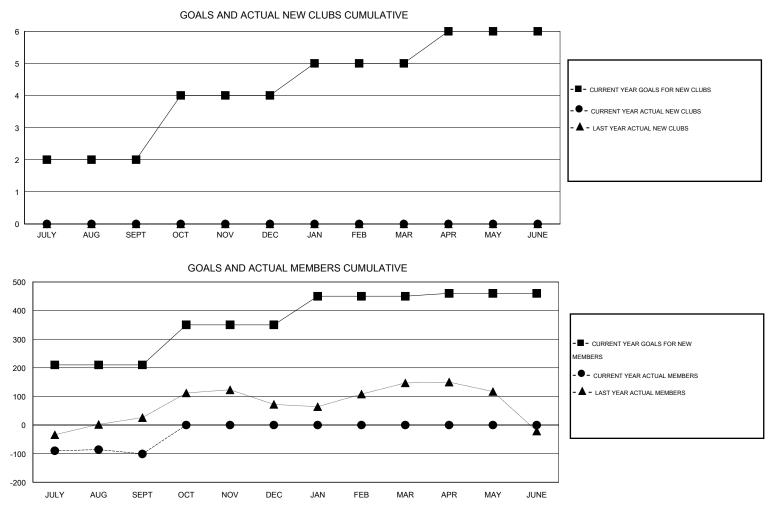

## District 317 D

Results as of: 9/30/2016

| GMT:                  | Mahesh Pasqual |                  |           | LOCATIO          | on India         |                       |                    |                                     |                    | GMT CA 6         |  |
|-----------------------|----------------|------------------|-----------|------------------|------------------|-----------------------|--------------------|-------------------------------------|--------------------|------------------|--|
|                       |                |                  | Clubs     |                  |                  | Members               |                    |                                     |                    |                  |  |
| RESULTS FOR 2016-2017 |                |                  |           |                  |                  | RESULTS FOR 2016-2017 |                    |                                     |                    |                  |  |
| QUARTE                | ĒR             | NEW CLUB<br>GOAL | NEW CLUBS | DROPPED<br>CLUBS | NET<br>GAIN/LOSS | QUARTER               | NEW MEMBER<br>GOAL | CHARTER AND<br>NEW MEMBERS<br>ADDED | DROPPED<br>MEMBERS | NET<br>GAIN/LOSS |  |
| JULY/AU               | G/SEPT         | 2                | 0         | 0                | 0                | JULY/AUG/SEPT         | 210                | 67                                  | 168                | -101             |  |
| OCT/NOV               | //DEC          | 2                | 0         | 0                | 0                | OCT/NOV/DEC           | 140                | 0                                   | 0                  | 0                |  |
| JAN/FEB/              | /MAR           | 1                | 0         | 0                | 0                | JAN/FEB/MAR           | 100                | 0                                   | 0                  | 0                |  |
| APR/MAY               | /JUNE          | 1                | 0         | 0                | 0                | APR/MAY/JUNE          | 10                 | 0                                   | 0                  | 0                |  |

| DROPPED CLUBS: 0 |     | 25 CLUBS OF 85 ADDED 1 OR MORE<br>NEW MEMBERS | GENDER DISTRIBUTION   |                |     |
|------------------|-----|-----------------------------------------------|-----------------------|----------------|-----|
|                  |     |                                               | MALE                  | 2,603 (82.98%) |     |
|                  |     |                                               | FEMALE                | 534 (17.02%)   |     |
| DROPPED MEMBERS  |     |                                               |                       |                |     |
| DECEASED         | 5   | CLICK HERE FOR HEALTH                         |                       |                | 767 |
| CLUB CANCELLED   | 0   | ASSESSMENT DATA                               | FAMILY UNIT MEMBERS   |                | 362 |
| OTHER            | 163 |                                               | HEAD OF HOUSEHOLD     |                |     |
| TOTAL 168        |     |                                               | NON-HEAD OF HOUSEHOLD |                |     |